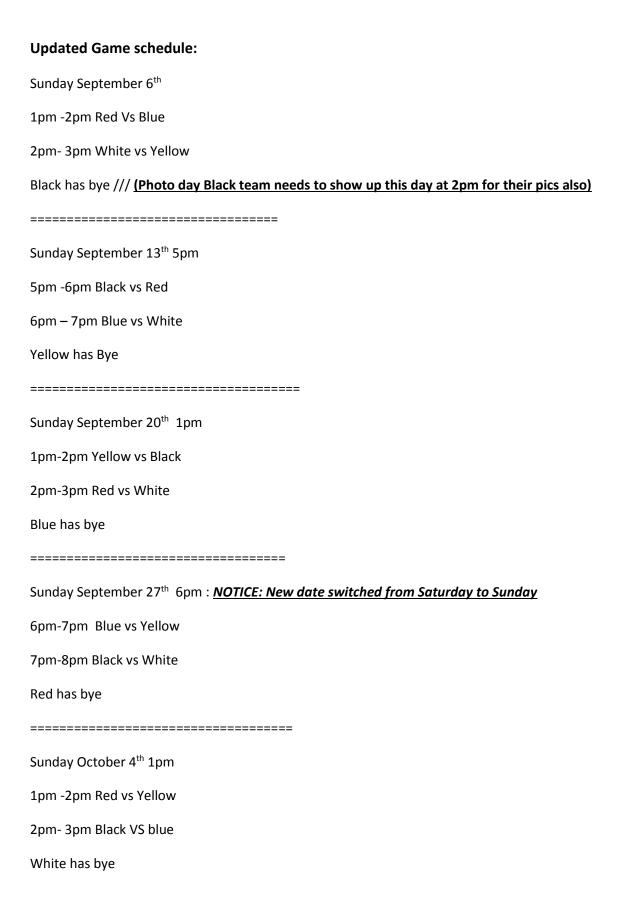

## **AFES Tackle Football Jamboree**

Sunday August 30th

Gates will open 12:45pm

1st game to start 1:15pm

Admission will be \$1.00 this will be admission for all games

Concessions will be sold

Games will run with 2 teams playing on each side of field; Starting at the 40 yard line. Each team will get 8 offensive plays in a row.

If you score you go back to 40 to finish rest of plays.

## <u>1:15pm</u>

Team Red vs Team Black south side

Team **Yellow** vs Team **Blue** North side

1:45pm

Team White vs Team Black

Team **Red** vs Team **Yellow** 

<u>2:15pm</u>

Team **Blue** vs Team White

Team <u>Black</u> vs Team <u>Yellow</u>

<u>2:45pm</u>

Team **Blue** vs **Red** 

Team White vs Yellow